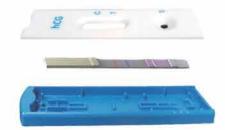

| Item No.  | Description                                 | Analytical Sensitivity               | Eaches/case | CPT Code |
|-----------|---------------------------------------------|--------------------------------------|-------------|----------|
| VPT1-CASS | Urine hCG Cassette with Pipette             | 20 mlU/hCG Urine                     | 40          | 81025    |
| VPT2-CASS | Combo Urine/Serum hCG Cassette with Pipette | 10 mlU/hCG Serum<br>20 mlU/hCG Urine | 40          | 84703    |

hCG Rapid Pregnancy Test for the determination of hCG in urine and serum specimens. This test kit is used to obtain a visual qualitative result for early detection of pregnancy.